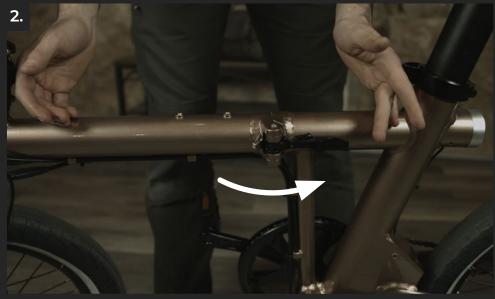

The XS

The first Rayvolt and eXXite commercial **foldable bike**.

Oriented for the best performance, with its compact shape, 20" wheels, and all the eXXite technology, makes it the perfect bike for the urban daily commuter.

The removable seatpost battery gives the user more security in the city, allowing them to take it safely anywhere.

The XXS

The smaller bike of the brand, and the **more compact** version of the XS.

With all the eXXite features in a 16" wheels shape, this bike becomes the perfect fit for the versatile commuter in the city.