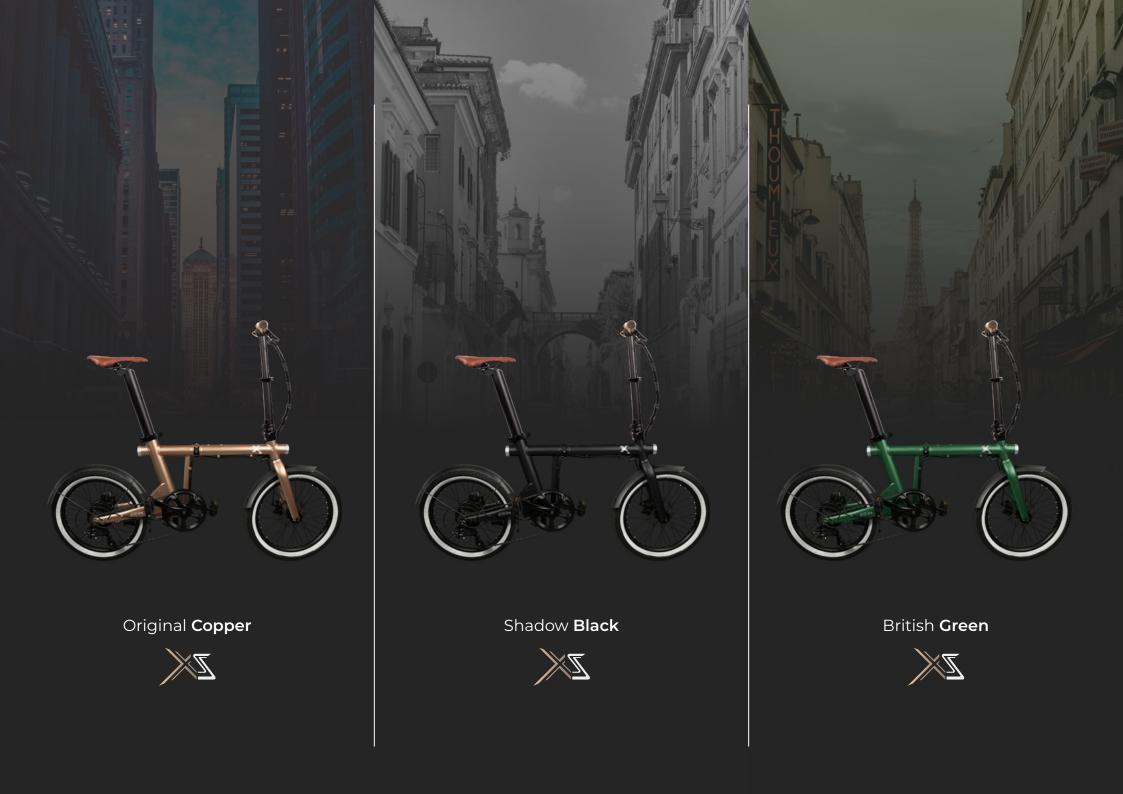

The XS

The first Rayvolt and eXXite commercial **foldable bike**.

Oriented for the best performance, with its compact shape, 20" wheels, and all the eXXite technology, makes it the perfect bike for the urban daily commuter.

The removable seatpost battery gives the user more security in the city, allowing them to take it safely anywhere.

The XXS

The smaller bike of the brand, and the **more compact** version of the XS.

With all the eXXite features in a 16" wheels shape, this bike becomes the perfect fit for the versatile commuter in the city.