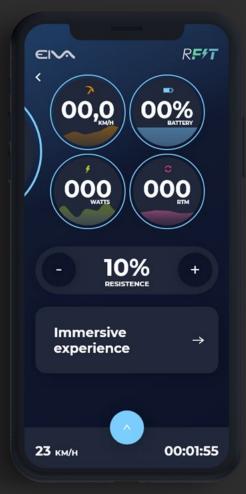

### 1. 360 Display

Monitor speed, battery state, MPH/ KM Run, bike status and adjust pedal assistance.

### 360 Display