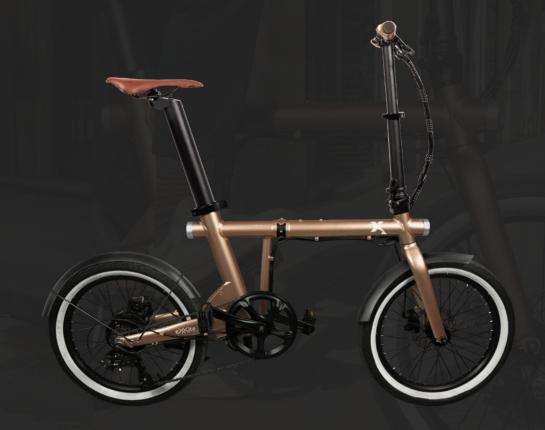

The XS

The first Rayvolt and eXXite commercial **foldable bike**.

Oriented for the best performance, with its compact shape, 20" wheels, and all the eXXite technology, makes it the perfect bike for the urban daily commuter.

The removable seatpost battery gives the user more security in the city, allowing them to take it safely anywhere.

The XXS

The smaller bike of the brand, and the **more compact** version of the XS.

With all the eXXite features in a 16" wheels shape, this bike becomes the perfect fit for the versatile commuter in the city.