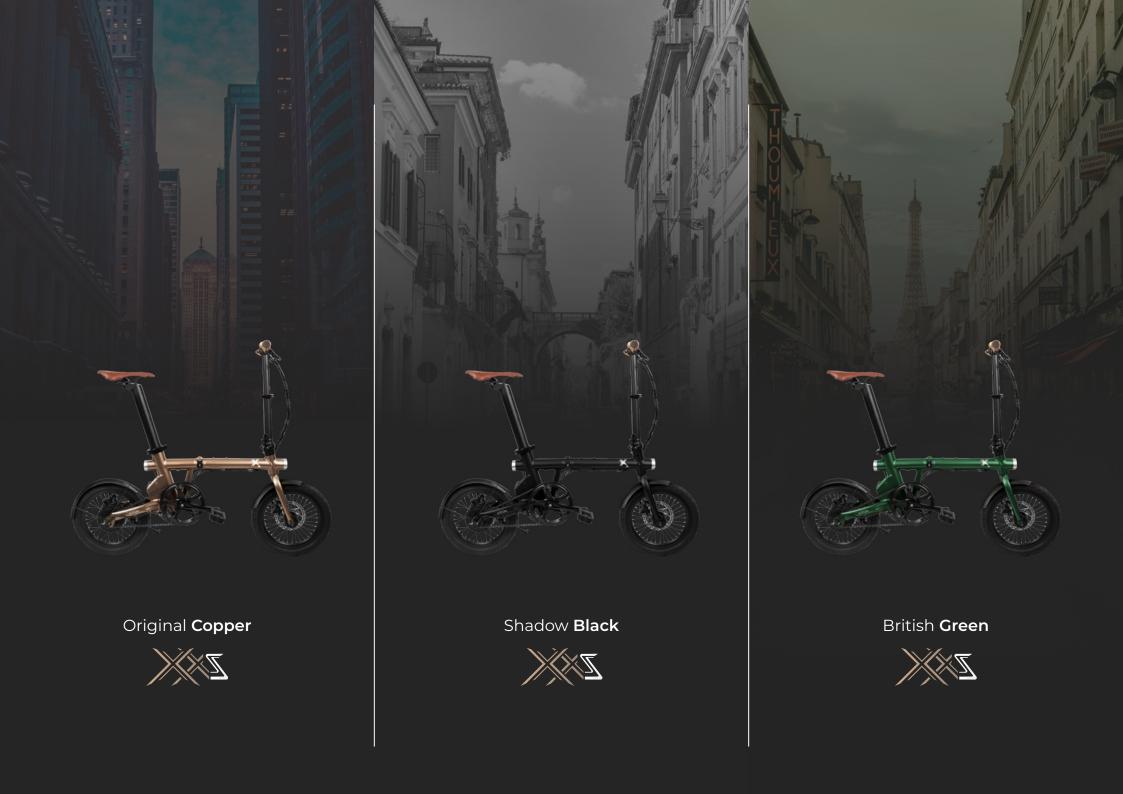

The XS

The first Rayvolt and eXXite commercial **foldable bike**.

Oriented for the best performance, with its compact shape, 20" wheels, and all the eXXite technology, makes it the perfect bike for the urban daily commuter.

The removable seatpost battery gives the user more security in the city, allowing them to take it safely anywhere.

The XXS

The smaller bike of the brand, and the **more compact** version of the XS.

With all the eXXite features in a 16" wheels shape, this bike becomes the perfect fit for the versatile commuter in the city.