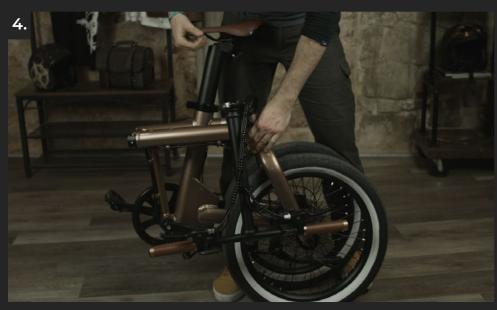

The XS

The first Rayvolt and eXXite commercial **foldable bike**.

Oriented for the best performance, with its compact shape, 20" wheels, and all the eXXite technology, makes it the perfect bike for the urban daily commuter.

The removable seatpost battery gives the user more security in the city, allowing them to take it safely anywhere.

The XXS

The smaller bike of the brand, and the **more compact** version of the XS.

With all the eXXite features in a 16" wheels shape, this bike becomes the perfect fit for the versatile commuter in the city.