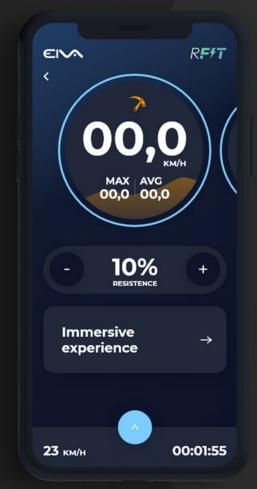

### 1. 360 Display

Monitor speed, battery state, MPH/ KM Run, bike status and adjust pedal assistance.

### 360 Display