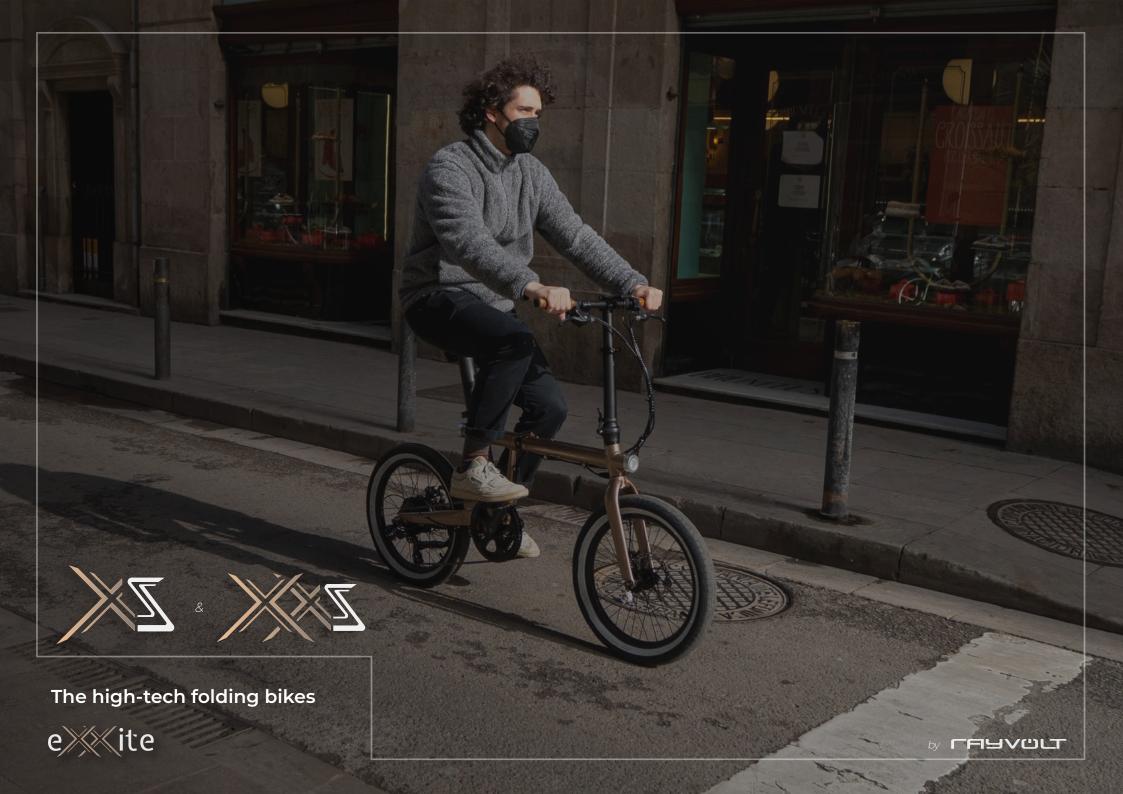

The XS

The first Rayvolt and eXXite commercial **foldable bike**.

Oriented for the best performance, with its compact shape, 20" wheels, and all the eXXite technology, makes it the perfect bike for the urban daily commuter.

The removable seatpost battery gives the user more security in the city, allowing them to take it safely anywhere.

The XXS

The smaller bike of the brand, and the **more compact** version of the XS.

With all the eXXite features in a 16" wheels shape, this bike becomes the perfect fit for the versatile commuter in the city.