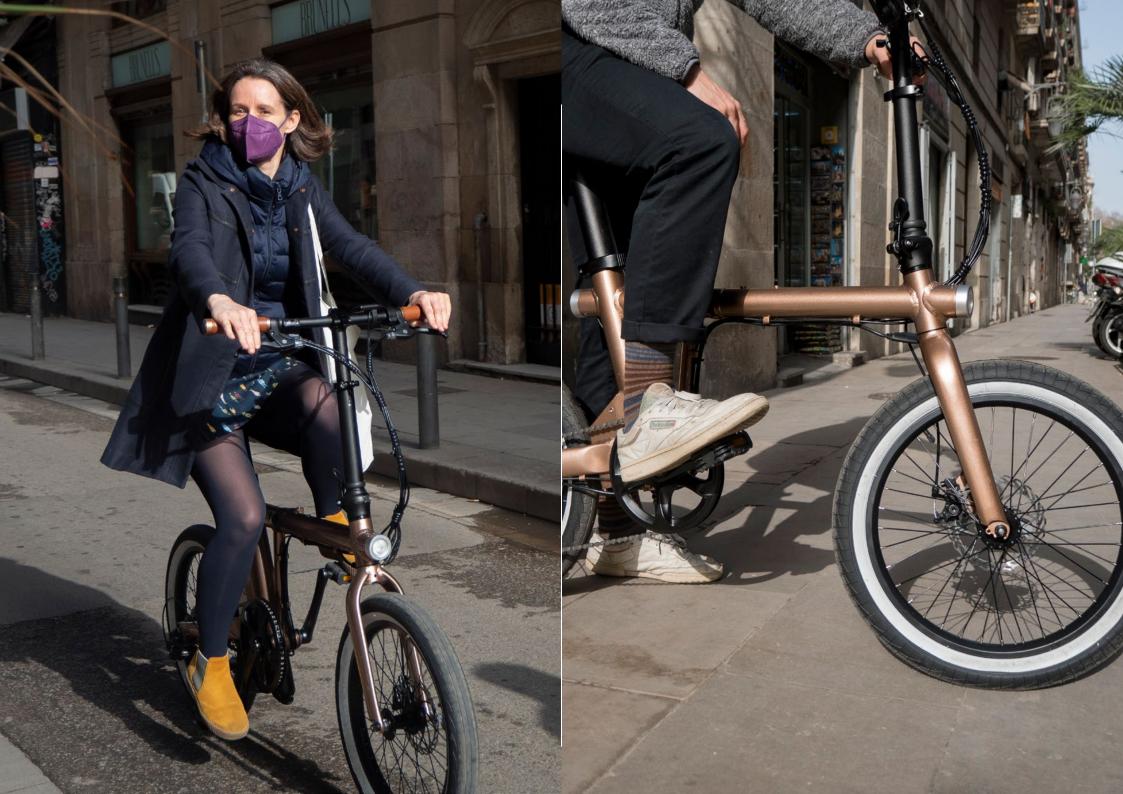

The removable seatpost battery gives the user more security in the city, allowing them to take it safely anywhere.

The XXS

The smaller bike of the brand, and the **more compact** version of the XS.

With all the eXXite features in a 16" wheels shape, this bike becomes the perfect fit for the versatile commuter in the city.

The removable seatpost battery gives the user more security in the city, allowing them to take it safely anywhere.