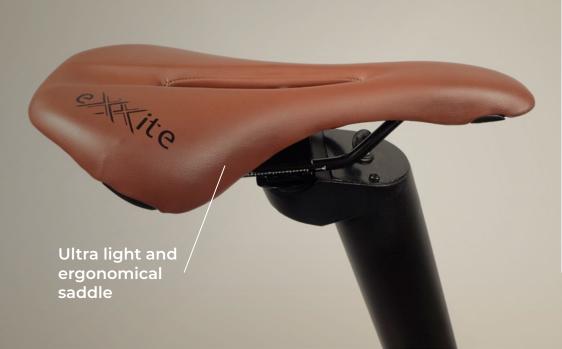

Rayvolt Custom Leather Grips

Saddle:

Ergonomic eXXite vegan leather

**Brakes:** 

Rayvolt Mechanical Brakes with E-Regenerative 10A-50A

Pedals:

Folding Pedals

Rims:

### Saddle:

Ergonomic eXXite vegan leather