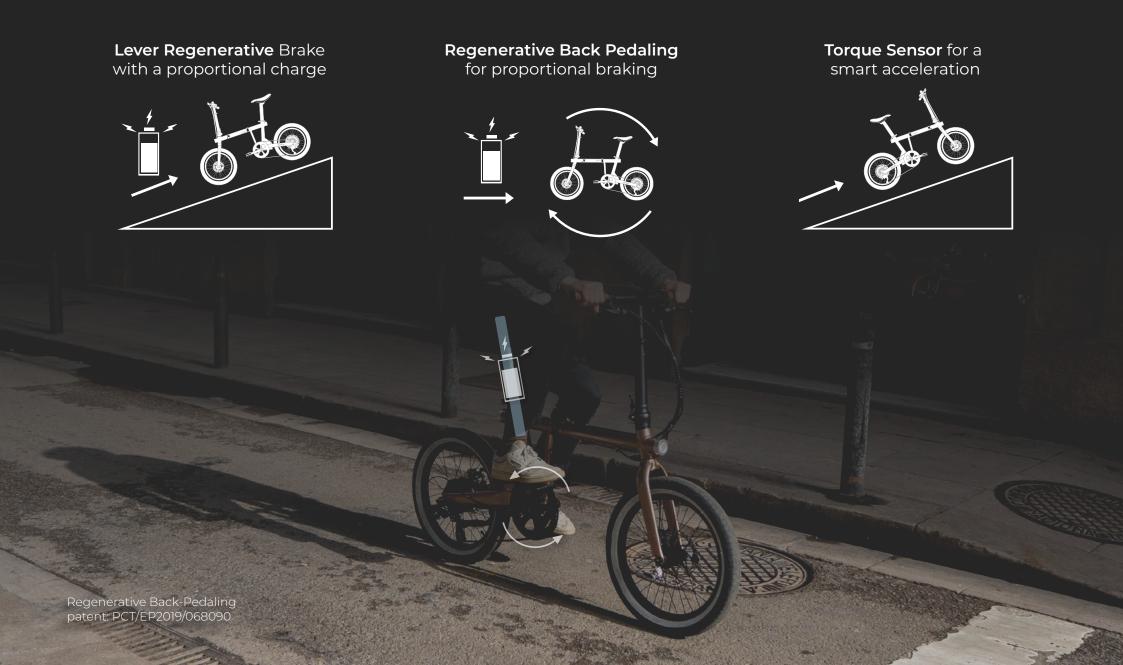

Password
Configure your
password

**Exit**Go back to the
Home Screen

RegenFit<sup>™</sup> is a **smart feature and App** that allows the user to convert the pedal assisted bike into an indoor smart trainer.

By using the electromagnetic field of the motor, its hall sensors, plus the cadence and torque sensors, we can also recharge the battery.

Through the sensors, you can monitorize your training on the RegenFit mode available inside the EIVA App.

### The App

With the RegenFit™ mode inside the EIVA App 2.0, compatible with all eXXite e-bikes, the user can monitorize their trainings and customize their exercises routines while charging the battery.

The App features a custom training mode, where the user can modify the resistance applied to the motor to increase the difficulty and the charging speed of the battery. In the future, it will include different pre-defined workout routines and immersive experiences.

Keep the track of your trainings, see your advances and save energy by **charging the bike with your own power**.