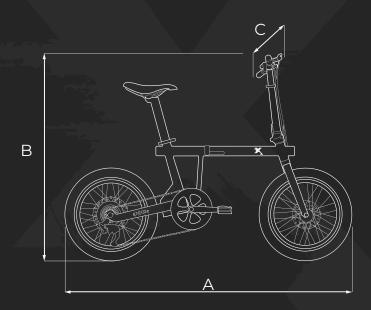

### **Dimensions:**

1470 x 1180 x 590 mm

### Folded dimensions:

820 x 680 x 370 mm

| А | 1470 mm |
|---|---------|
| В | 1180 mm |
| С | 590 mm  |

<sup>\*</sup>Depending on your country legislation

### **Dimensions:**

1300 x 970 x 580 mm

### Folded dimensions:

780 x 580 x 420 mm

| А | 1300 mm |
|---|---------|
| В | 970 mm  |
| С | 580 mm  |

<sup>\*</sup>Depending on your country legislation