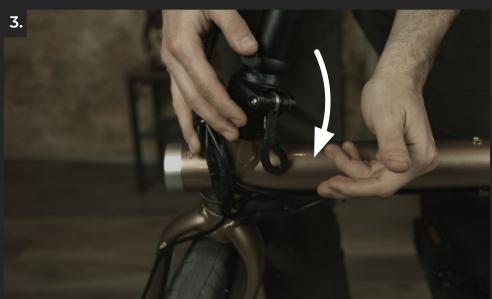

The XS

The first Rayvolt and eXXite commercial **foldable bike**.

Oriented for the best performance, with its compact shape, 20" wheels, and all the eXXite technology, makes it the perfect bike for the urban daily commuter.

The removable seatpost battery gives the user more security in the city, allowing them to take it safely anywhere.

The XXS

The smaller bike of the brand, and the **more compact** version of the XS.

With all the eXXite features in a 16" wheels shape, this bike becomes the perfect fit for the versatile commuter in the city.