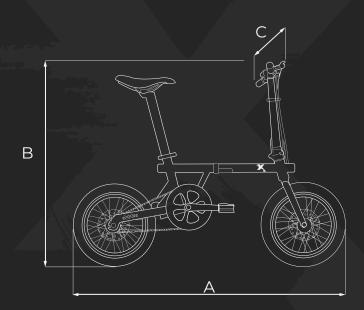

### **Dimensions:**

1470 x 1180 x 590 mm

### Folded dimensions:

820 x 680 x 370 mm

| А | 1470 mm |
|---|---------|
| В | 1180 mm |
| С | 590 mm  |

<sup>\*</sup>Depending on your country legislation