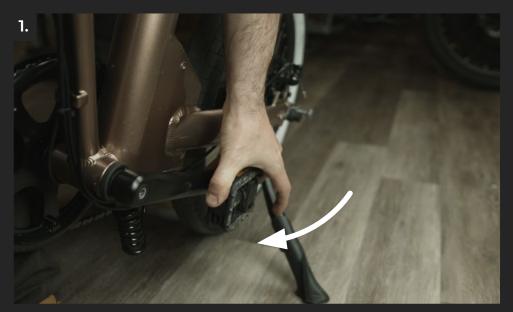

Password
Configure your
password

**Exit**Go back to the
Home Screen

RegenFit<sup>™</sup> is a **smart feature and App** that allows the user to convert the pedal assisted bike into an indoor smart trainer.

By using the electromagnetic field of the motor, its hall sensors, plus the cadence and torque sensors, we can also recharge the battery.

Through the sensors, you can monitorize your training on the RegenFit mode available inside the EIVA App.

### The App

With the RegenFit™ mode inside the EIVA App 2.0, compatible with all eXXite e-bikes, the user can monitorize their trainings and customize their exercises routines while charging the battery.