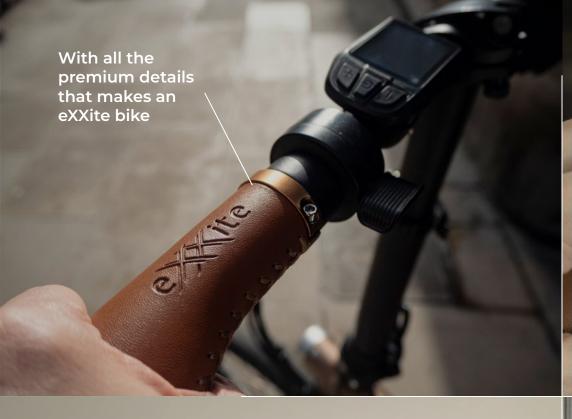

Rayvolt Custom Leather Grips

Saddle:

Ergonomic eXXite vegan leather

**Brakes:** 

Rayvolt Mechanical Brakes with E-Regenerative 10A-50A

Pedals:

Folding Pedals

Rims:

### **Grips:**

Rayvolt Custom Leather Grips