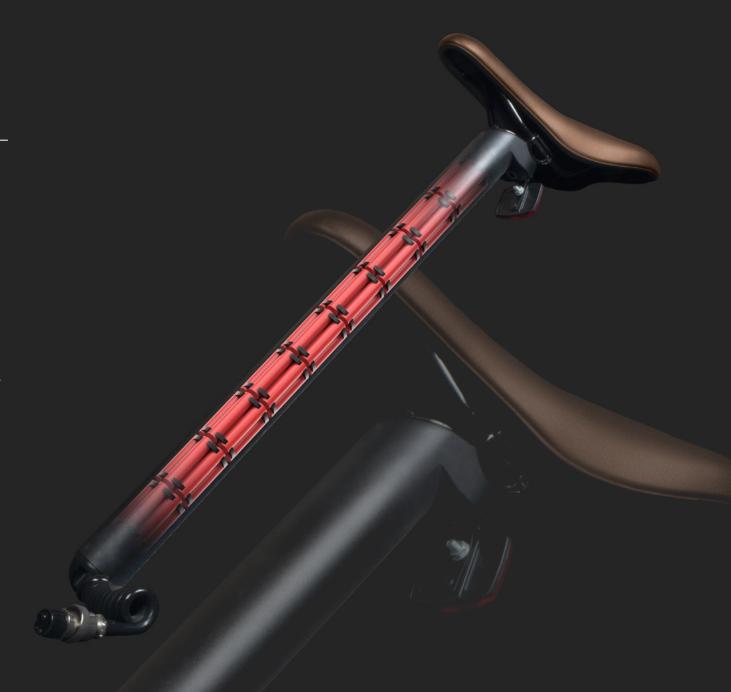

The removable seatpost battery gives the user more security in the city, allowing them to take it safely anywhere.

The XXS

The smaller bike of the brand, and the **more compact** version of the XS.

With all the eXXite features in a 16" wheels shape, this bike becomes the perfect fit for the versatile commuter in the city.

### **The Seatpost Battery**

The removable seatpost battery, one of the key feature for the eXXite urban models, XS and XXS.

Made for the city, this new technology is the perfect match for the daily commuter. It allows the user to take the battery and saddle with them, reducing the risks of the city while parked on the street.

With its 36 Volts of power, this innovative system allows a more integrated look and a more lightweight solution.