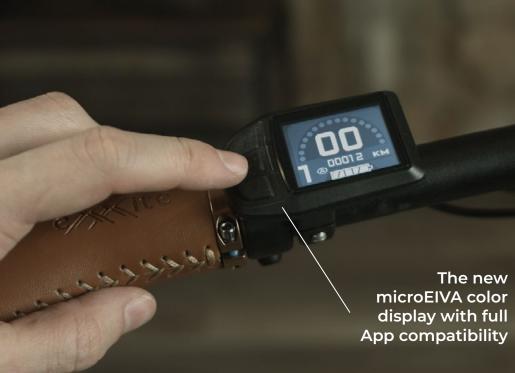

### The MicroEIVA™

The micro EIVA display allows the user to use the key features of the App directly on the bike.