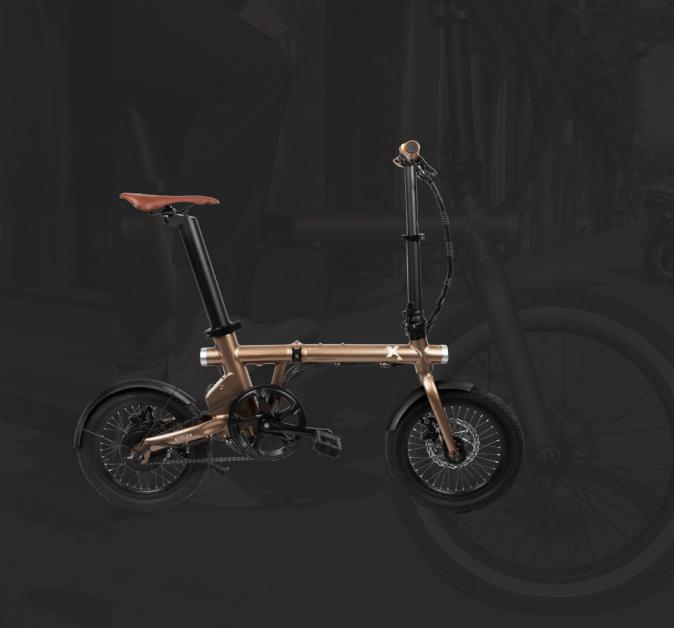

The XS

The first Rayvolt and eXXite commercial **foldable bike**.

Oriented for the best performance, with its compact shape, 20" wheels, and all the eXXite technology, makes it the perfect bike for the urban daily commuter.

The removable seatpost battery gives the user more security in the city, allowing them to take it safely anywhere.

The XXS

The smaller bike of the brand, and the **more compact** version of the XS.

With all the eXXite features in a 16" wheels shape, this bike becomes the perfect fit for the versatile commuter in the city.