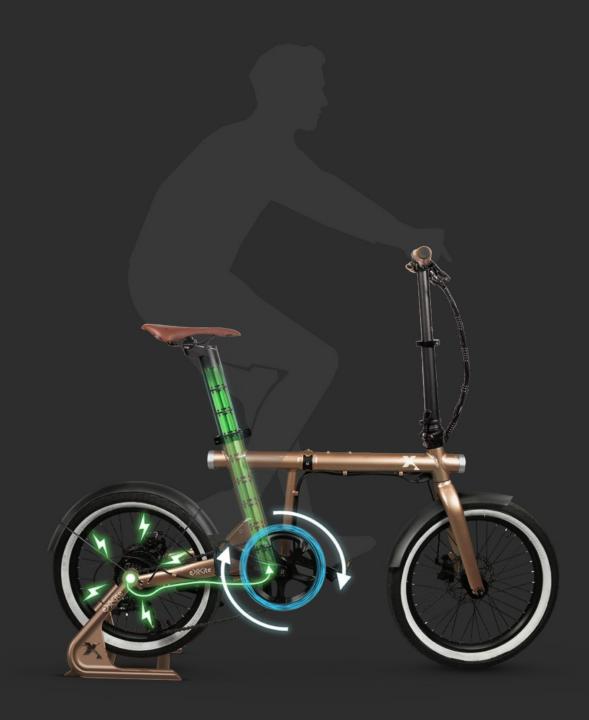

Password
Configure your
password

**Exit**Go back to the
Home Screen

RegenFit<sup>™</sup> is a **smart feature and App** that allows the user to convert the pedal assisted bike into an indoor smart trainer.

By using the electromagnetic field of the motor, its hall sensors, plus the cadence and torque sensors, we can also recharge the battery.

Through the sensors, you can monitorize your training on the RegenFit mode available inside the EIVA App.

### The App

With the RegenFit™ mode inside the EIVA App 2.0, compatible with all eXXite e-bikes, the user can monitorize their trainings and customize their exercises routines while charging the battery.

The App features a custom training mode, where the user can modify the resistance applied to the motor to increase the difficulty and the charging speed of the battery. In the future, it will include different pre-defined workout routines and immersive experiences.

Keep the track of your trainings, see your advances and save energy by **charging the bike with your own power**.